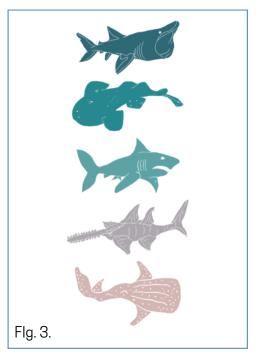

# PORTFOLIO

- Fig. 1. Set design, photography and editing for Nedstock festival merchandise campaign
- Fig. 2. Acrylic on mirror x2 as props for a mental health themed short film 'I'm just tired' (on the tv in this shot) to be featured on display in Vera Natura Exhibition - December 2022
- Fig. 3. Digitally manipulated lino prints to be sold at local markets
- Fig. 4. A2 Coloured pencil, watercolour and fine liner illustration of tube sign
- Fig.5. Production design for Louise Bjørø Mind's Alive music video (https://www.youtube.com/watch?v=ohPtgNWiwm4)