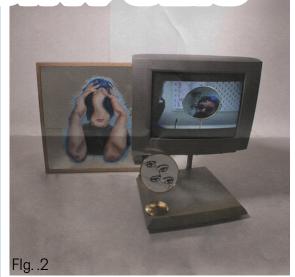

# PORTFOLIO

- Fig. 1. Set design, photography and editing for Nedstock festival merchandise campaign
- Fig. 2. Acrylic on mirror x2 as props for a mental health themed short film 'I'm just tired' (on the tv in this shot) to be featured on display in Vera Natura Exhibition - December 2022
- Fig. 3. Digitally manipulated lino prints to be sold at local markets
- Fig. 4. A2 Coloured pencil, watercolour and fine liner illustration of tube sign
- Fig.5. Production design for Louise Bjørø Mind's Alive music video (https://www.youtube.com/watch?v=ohPtgNWiwm4)